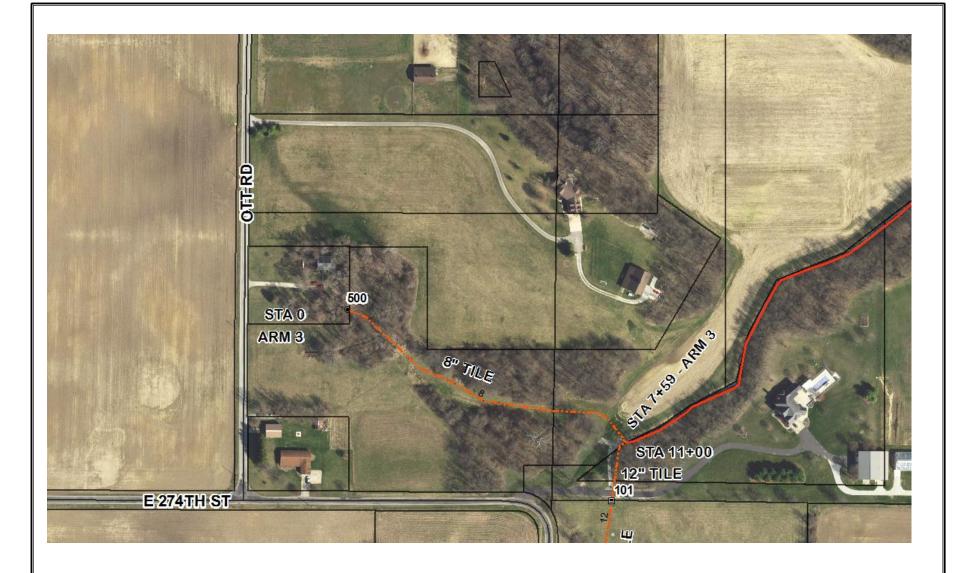

Notes & Sketch: See attached Map

8" tile was located in the field and repaired. A breather was set at Station 0 of the drain. Mapping was adjusted to reflect the field location of the tile and the breather was located with GPS.

## ELIZABETH LYNCH ARM 3

Printing Date: 08/14/2017
Prepared By: Suzanne Mills, GISP
Hamilton County Surveyor's Office
One Hamilton County Square, Ste 188
Noblesville, IN 46060
317-776-8495